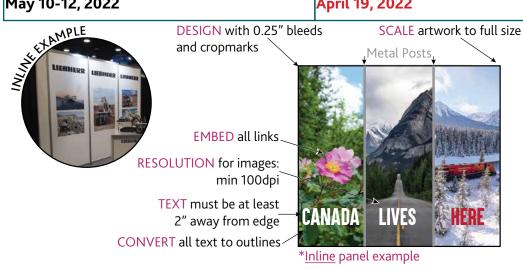

| PST | KEGISTRATI    | ON#: PST-10      | J13-7620 |



Head Office 5506 - 48 St NW Edmonton, AB T6B 2Z1 Vancouver Warehouse Unit 10, 3751 North Fraser Way Burnaby, BC V5J 5G4

## PRINT READY GRAPHIC GUIDELINES





at any size, send vector art. This is usually an .ai file made in Adobe Illustrator

To check if a file is vectored, zoom in as much as you can to the art. Match what it looks like below.



Vector art Ex. ai, eps, pdf



Raster art Ex. jpg, tiff, png

**REPRESENTS** panel break and will not print DO NOT INCLUDE LINES.



SEND as one file with 0.25" bleed, full size or 10% scale we will split the panels for production \*FLUSH graphic example

**AVOID** text going through

the panel break

LABEL files appropriately when saving (showname companyname panel) - ex. ABC18 Company counter1

LEGEND include a layout legend if there are multiple panels

COLOR space has to be CMYK

FONTS if live, should be sent with the art

FILE types for print ready art: high res .pdf | 150dpi + .jpg | .eps

SEND