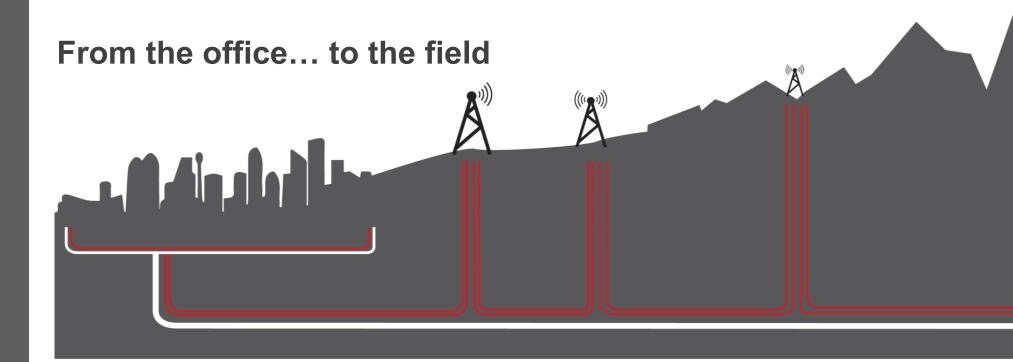

# FibreWay™

- Fully Redundant Internet Services Accelerated Internet Speeds
- Secured Private Network(s) From the office to the field
- Fibre Optics
  - High-Speed Internet / Big Data Transfer / Private Wave
  - Pipeline Leak Detection
  - Industrial Monitoring

#### **Pipeline of Connectivity**