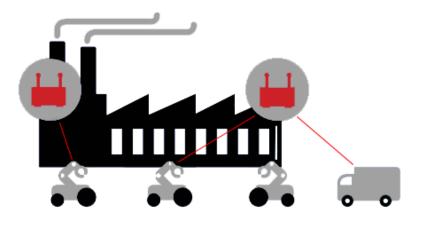

# **Applications**

- Predictive/Preventative maintenance
- Pipeline and Equipment monitoring
- Tank monitoring
- Location intelligence
- Emissions/Acoustic monitoring and control
- Real-time machine and sensor integration
- Maintenance workflow
- Plant dashboards
- Asset tracking and monitoring
- Fleet monitoring
- Well Management
  - Remote areas
- Environmental monitoring

# IoT Oil & Gas

**Private LTE** (design/install/support)