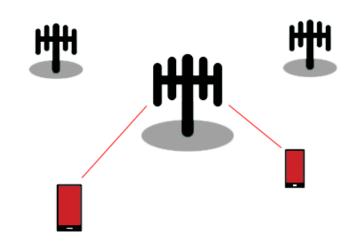

#### LoRaWAN - Designed for Networks requiring:

- Ultra Long Lifecycle Deployments
- Extended Range Communication
- Low Complexity Deployment
- Low Volume Data Processing
- Low Power
- Network Operation in Unlicensed Band

# LoRaWAN® Architecture

**Application** 