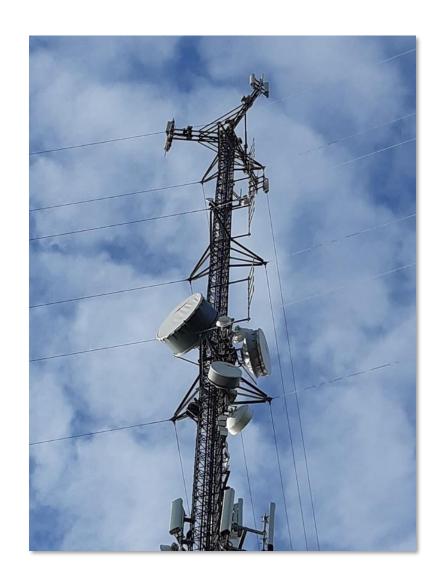

# **Tower/Engineering**

#### Engineering – Network of 10 P.Eng's

- Radio Frequency (RF)
- Telecom
- Civil

#### Tower Construction

- Project Management
- Inspection
- Maintenance