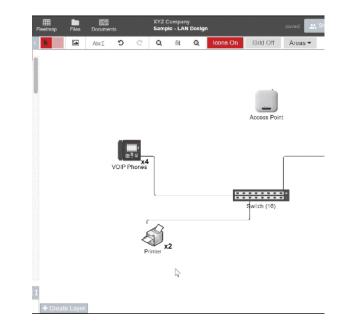

# Local Area Networks (LANs)

- Wi-Fi
- Ethernet (Cabling)
- Access Points
- Routers
- Switches

Cellular Enhancement (installation & support)

- Carrier Grade
  - Macrocell
  - Microcell
  - Picocell