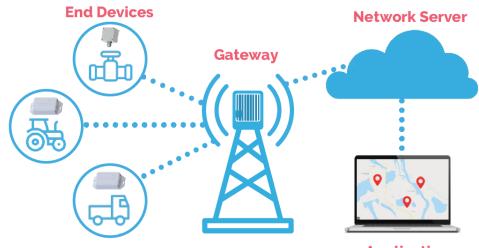

#### LoRaWAN - Designed for Networks requiring:

- Ultra Long Lifecycle Deployments
- Extended Range Communication
- Low Complexity Deployment
- Low Volume Data Processing
- Low Power
- Network Operation in Unlicensed Band

# LoRaWAN® Architecture

**Application** 

#### ABnet IoT Network

# **ABnet IoT Network**

- Launched in 2021
  - Powerful & Secure Network
  - Engineered for Maximum Uptime
  - Extended Coverage Area
  - Cost Effective
  - Flexible & Customizable Solutions