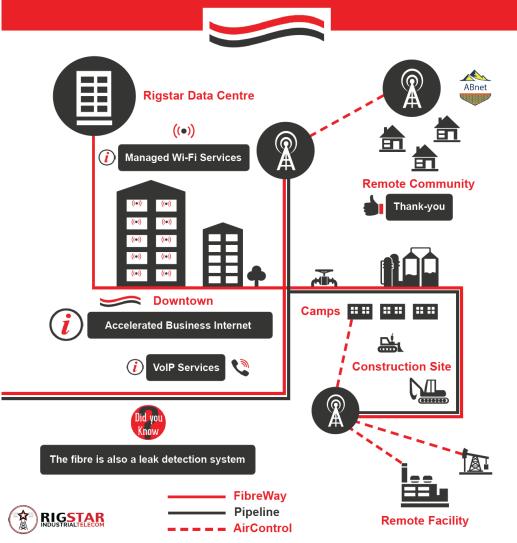

# **PRIMARY OFFERINGS - SERVICES**

Calgary, AB to Houston, TX

**Rigstar Data Centre** 

- Fully Redundant (4) Tier 1 Upstream Providers
- Private Wave Interconnect between key locations
- Connections to Zayo & Cogent

# 

noun [fahy-ber • wey]

1. telecom alternative, Internet highway or high-speed Internet

"our organization is on FibreWay and we couldn't be happier with the service"

- Industry Leading SLA's
- Burstable or Dedicated Connection
  - Commercial/Residential
- Dedicated Network Team
- VoIP Services
- FibreWay<sup>™</sup>
  - Low Cost/Secondary Circuits
- Last Mile Carrier Extensions

# FibreWay™

- Fully Redundant Internet Services Accelerated Internet Speeds
- Secured Private Network(s) From the office to the field
- Fibre Optics
  - High-Speed Internet / Big Data Transfer / Private Wave
  - Pipeline Leak Detection
  - Industrial Monitoring

VoIP Services

Managed Wi-Fi Services

IP Television Services

Video Monitoring

#### **Pipeline of Connectivity**