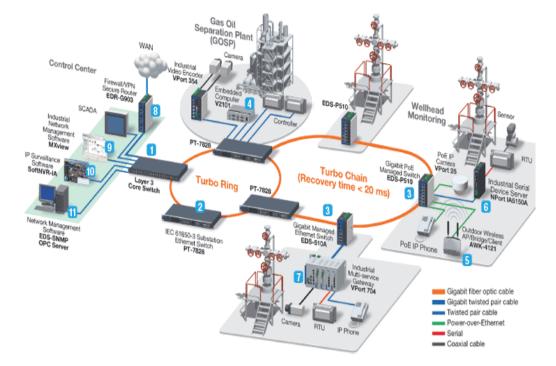

onitoring
  - Osperity Software
- High-powered LED's

#### Time-lapse Construction

- Cloud-based
- Archived Video/Images
- Customized Delay
- 24/7 Support







# **Remote Monitoring**

# **24/7 NOC** (Network Operations Centre)



# 24/7 Monitoring

- Real-time threat detection
- Network Visualization
- Detect Deviations
- Immediate Alert Notification
- Certified Network Analysts
  - 24/7 Live Customer Support
  - Tier 1,2, and 3 Support
- Network Security
  - Detect Internal Threats & External Attacks
  - Protect against emerging threats

#### SCADA Field Network (design/install/support)

# SCADA

#### High-availability Performance

- End-to-end Network Design
- Simplify Physical & Virtual Networks
- Increased Flexibility
- Cost Reduction
- Increased Manageability
- Enhanced Security



**IoT** (design/install/support)

# **Internet of Things (IoT)**

#### LoRaWAN - Designed for Networks requiring:

- Ultra Long Lifecycle Deployments
- Extended Range Communication
- Low Complexity Deployment
- Low Volume Data Processing
- Low Power
- Network Operation in Unlicensed Band

# LoRaWAN® Architecture



**Application** 

#### ABnet IoT Network



# **ABnet IoT Network**



- Launched in 2021
  - Powerful & Secure Network
  - Engineered for Maximum Uptime
  - Extended Coverage Area
  - Cost Effective
  - Flexible & Customizable Solutions







# **Applications**

- Meter Monitoring (Consumption)
  - Real-time demand-based pricing
  - Dynamically respond to changing household habits
    - Home offices, Online school, Electric vehicles
- Utility Vaults Water level
- Substation