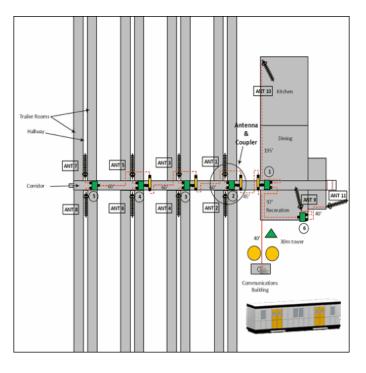

# **Primary Telecom Provider**

- Telecom Service Provider (3-Year Contract)
- 16 Camp Sites (over 600km's)
- High-Speed Fiber & Microwave WAN
- Two-Way Digital Trunked Radio Systems
- Constructed 8 Mountain-top Repeaters
- Business Office LAN, Video, Phone, and Print services
- Television Services (Head-end assembly and installation)
- 24/7 Customer Support Rigstar Network Operations Centre (NOC)