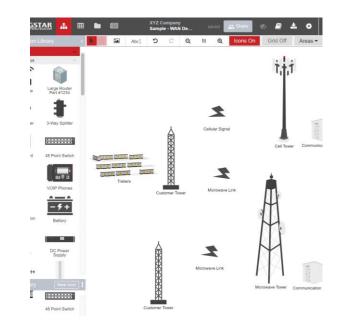

# Wide Area Networks (WANs)

- Private Lines
- Switching (MPLS)
- Fibre
- Wireless
- Cellular

# Local Area Networks (LANs)

- Wi-Fi
- Ethernet (Cabling)
- Access Points
- Routers
- Switches

Cellular Enhancement (installation & support)

- Carrier Grade
  - Macrocell
  - Microcell
  - Picocell

#### Distributed Antenna Systems

- IDAS
- oDAS
- Cellular over Wi-Fi
  - Procurement
  - Managed services
  - 24/7 support

Design

# **Tower/Engineering**