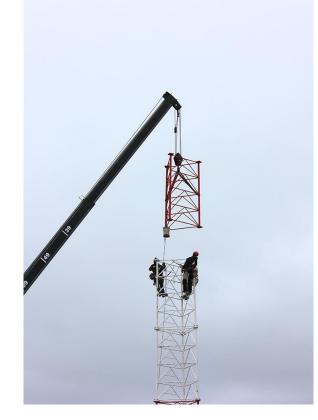

# Hardisty

# **PCL Construction**

- Leveraged existing Rigstar backhaul
  - 20km's from the site PTP
- Deployed a 106' Portable Tower
- LAN installation
- 24/7 Network Support